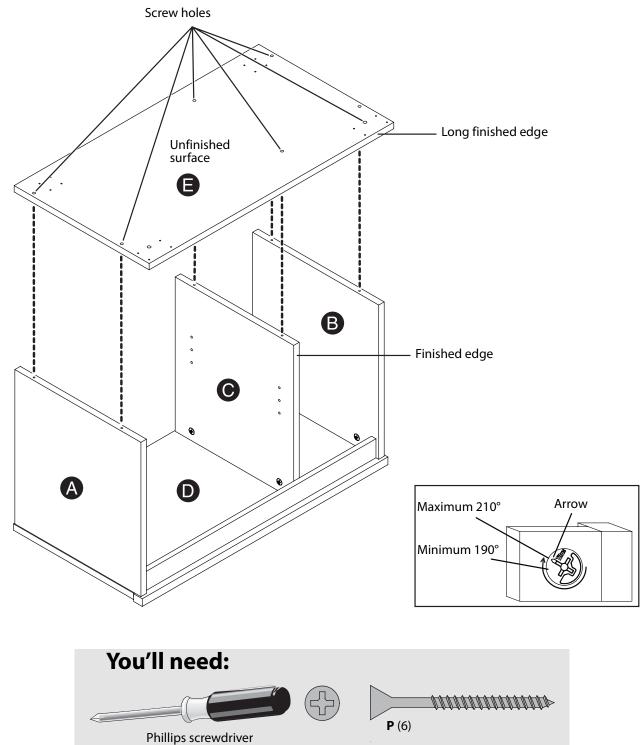

#### Step 7:

Fasten the upright (**C**) to the top (**D**). Use a Phillips screwdriver to tighten two hidden cams. See "Tightening hidden cams" on page 7.

Fasten the bottom (E) to the ends (A and B) and upright (C). Use a Phillips screwdriver and six black 1 7/8" flat head screws (P).